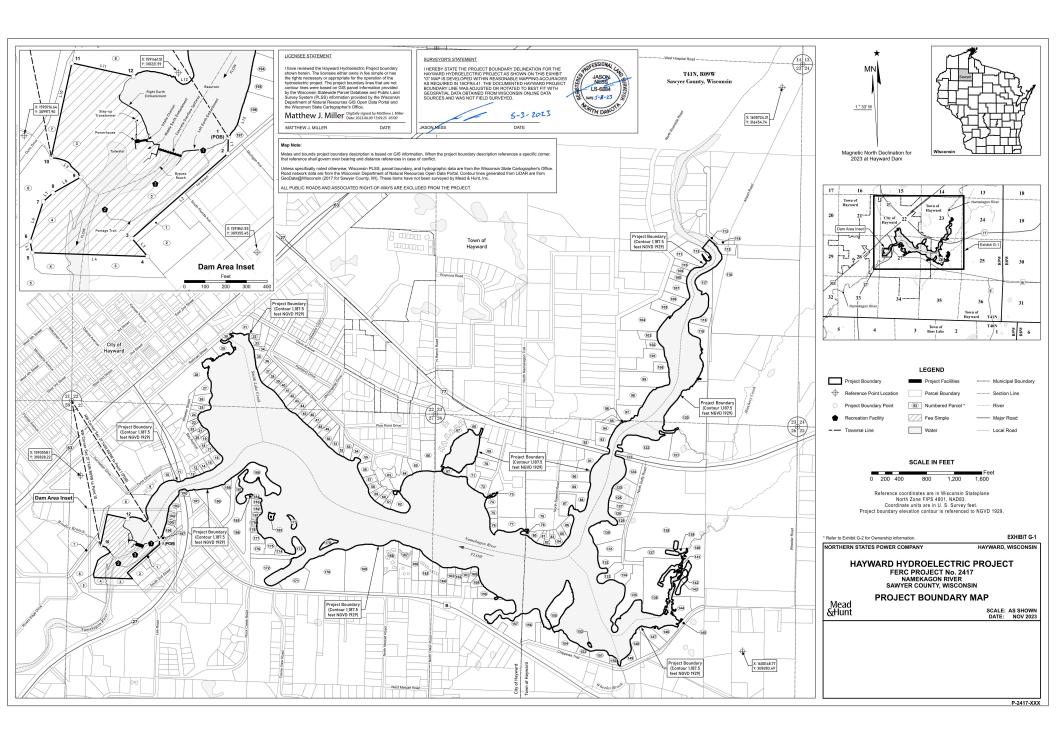

### PROJECT BOUNDARY COURSE TABLE

| Line<br>ID | From<br>Point              | To<br>Point | Distance<br>(feet) | Bearing        | Description                                                                                                                                                              |  |
|------------|----------------------------|-------------|--------------------|----------------|--------------------------------------------------------------------------------------------------------------------------------------------------------------------------|--|
| To ar      | To arrive at Point 1 (POB) |             |                    |                |                                                                                                                                                                          |  |
|            | SEC COR                    | 1 (POB)     | 2,374.69           | S32° 22' 08" E | From NW Corner Section 27, T41N, R09W to a point, Point 1 (POB), on elevation contour 1,187.5 ft NGVD 1929                                                               |  |
| L1         | 1 (POB)                    | 2           | 78.07              | S01° 05' 44" W | Along parcel line between Parcel 3 and Parcel 197                                                                                                                        |  |
| L2         | 2                          | 3           | 618.59             | S48° 37' 44" W | Along parcel line between Parcel 1 and Parcel 3                                                                                                                          |  |
| L3         | 3                          | 4           | 116.61             | S40° 47' 25" E | Along parcel line between Parcel 1, Parcel 2, and Parcel 3                                                                                                               |  |
| L4         | 4                          | 5           | 557.57             | N88° 07' 08" W | Across the Namekagon River through Parcel 3 and Parcel 4                                                                                                                 |  |
| L5         | 5                          | 6           | 54.99              | N10° 07' 46" W | Along parcel line between Parcel 4 and Parcel 5                                                                                                                          |  |
| L6         | 6                          | 7           | 202.43             | N18° 04' 04" E | Along parcel line between Parcel 4 and Parcel 6                                                                                                                          |  |
| L7         | 7                          | 8           | 63.42              | N48° 00' 07" E | Along parcel line between Parcel 4 and Parcel 6                                                                                                                          |  |
| L8         | 8                          | 9           | 155.76             | N60° 30' 25" E | Along parcel line between Parcel 4 and Parcel 6                                                                                                                          |  |
| L9         | 9                          | 10          | 183 ±              |                | Along meandered parcel line between Parcel 3 and Parcel 6 to a point, Point 10, said point bears S11° 13' 18" E, 2,140.89 feet from the NW corner Section 27, T41N, R09W |  |
| L10        | 10                         | 11          | 464.60             | N12° 20'12" E  | Along parcel line between Parcel 3 and Parcel 7                                                                                                                          |  |
| L11        | 11                         | 12          | 305.34             | S77° 37' 21" E | Along parcel line between Parcel 3 and Parcel 8 to a point, Point 12, on elevation contour 1,187.5 ft NGVD 1929                                                          |  |
| L12        | 12                         | 1 (POB)     | 60,774 ±           |                | Along elevation contour 1,187.5 ft NGVD 1929 to Point 1 (POB)                                                                                                            |  |

## RECREATION SITE TABLE

Note: the Licenses owns and maintains the portuge trial on the east side of the Project damp between Side ID 1 and Side ID 2. The portuge trial includes signs and is approximately 600 feet from, There is a small stainway at Side ID 1 that least form the reservoir up the bank of the shoreline. The portuge trial then runs adjacent to South First Street to a short pathway leading to the Namekagon River downstream of the spillway.

| Site<br>ID | Recreation Facility                        | Latitude          | Longitude         |  |
|------------|--------------------------------------------|-------------------|-------------------|--|
| Û          | Canoe Portage Take-Out and Carry-In Access | 46° 00' 24.264" N | 91° 29' 00.353" W |  |
| 2          | Canoe Portage Put-In                       | 46° 00' 21.355" N | 91° 29' 07.005" W |  |
| Û          | Informal Tailwater Bank Fishing Area       | 46° 00' 22.623" N | 91° 29' 03.584" W |  |

Matthew J. Miller Date: 2023.06.09 15:11:20 -05'00'

MATTHEW J. MILLER

Metes and bounds project boundary description is based on GIS information. When the project boundary description references a specific corner, that reference shall govern over bearing and distance references in case of conflict.

Unless specifically noted otherwise, Wisconsin PLSS, parcel boundary, and hydrographic data are from the Wisconsin State Cardargapher's Ofties. Road network data are from the Wisconsin Department of Natural Resources Open Data Portal. Contour lines generated from LIDAR are from Geobatsg@visconsin (2017 for Sawyer Courly, WI). These items have not been surveyed by Mead & Hunt, Inc.

LS-6864 DATE 5-8-23

ALL PUBLIC ROADS AND ASSOCIATED RIGHT-OF-WAYS ARE EXCLUDED FROM THE PROJECT.

### SURVEYOR'S STATEMENT

I HEREBY STATE THE PROJECT BOUNDARY DELINEATION FOR THE HAWWARD HYDROELECTRIC PROJECT AS SHOWN ON THIS EXCAUGIST AS THE CONTROLLED HAVE A RESONABLE MAPPING ACCURACISTS AS REQUIRED IN 16CFR4.1. THE DOCUMENTED HAWWARD PROJECT BOUNDARY LINE WAS ADJUSTED OF ROTATED TO BEST FIT WITH GEOSPITAL DATA OBTAINED FROM WISCONSIN ONLINE DATA SOURCES AND WAS NOT THE DESWEYED.

Reference coordinates are in Wisconsin Stateplane North Zone FIPS 4801, NAD83. Coordinate units are in U. S. Survey feet. Project boundary elevation contour is referenced to NGVD 1929.

EXHIBIT G-2

NORTHERN STATES POWER COMPANY

HAYWARD, WISCONSIN

HAYWARD HYDROELECTRIC PROJECT FERC PROJECT No. 2417 NAMEKAGON RIVER SAWYER COUNTY, WISCONSIN

PROJECT BOUNDARY MAP

Mead &Hunt

SCALE: AS SHOWN DATE: NOV 2023